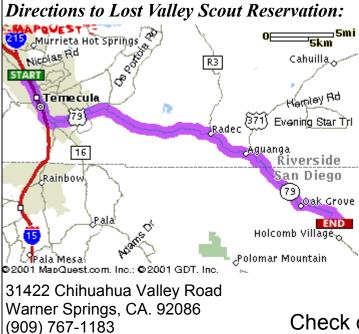

## From Riverside:

Take the Riverside (91) Freeway east to the 215 South. Then Merge onto CA-60 East for a short distance. Merge onto I-215 South towards San Diego/Temecula. Continue south for approximately 15 miles to Temecula/ Rancho California. At the end of this community, take Highway 79 south towards Indio. Follow Highway 79 as it winds through the communities of Radec, Aguanga, and Oak Grove. Just beyond Oak Grove, turn left onto Chihuahua Valley Road for about 6 1/2 miles. The road makes a sharp, 90 degree turn to the right. Straight ahead is a dirt road that is marked "Lost Valley". Follow this scenic dirt road for approximately 11 miles into camp.